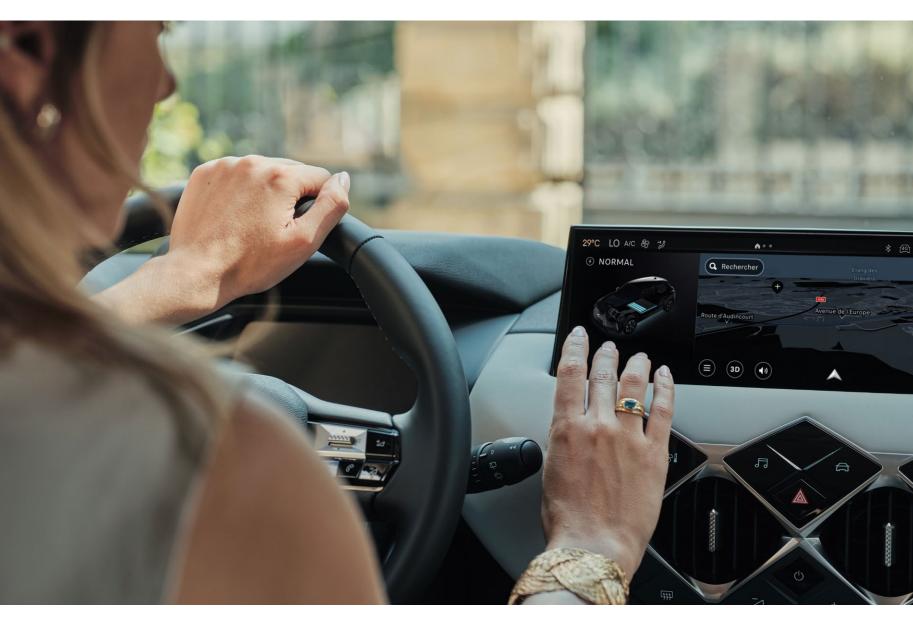

### easier Say goodbye to traditional vehicle

Your life

management hassles.
Monitor your car off board
wherever you are with a few
taps on your smartphone.
When on board, get
real-time information
of your surroundings.