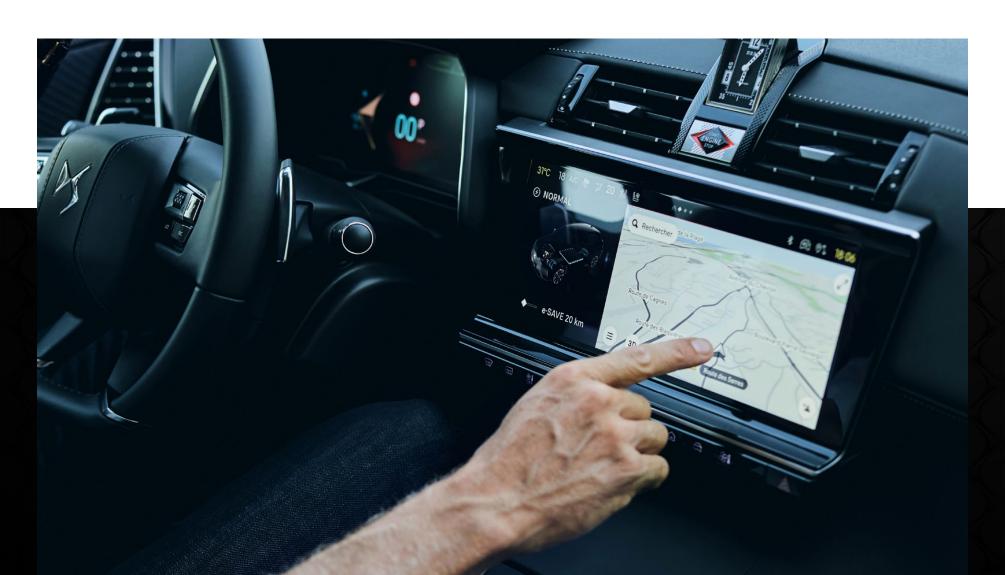

### easier Say goodbye to traditional vehicle

Your life

management hassles.
Monitor your car off board
wherever you are with a few
taps on your smartphone.
When on board, get
real-time information
of your surroundings.

# CONNECTIVITY Your DS is not just a car. You can now manage it like a smartphone.

EMBEDDED

An in-built **telematic box** enables the following functions...

Localisation of your vehicle